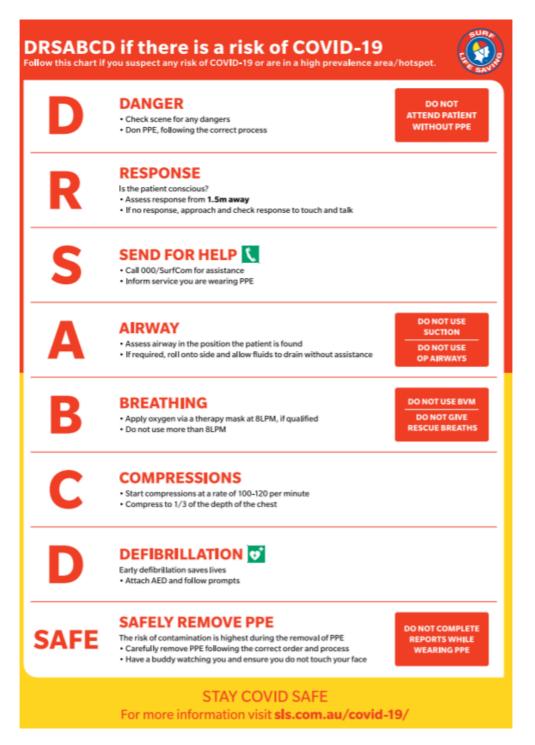

## The advice from NSW Health:

"Airway interventions during basic and advanced life support may result in aerosol generation. Aerosol generating procedures (AGPs) must not be performed on patients with high probability of COVID-19 infection until all healthcare workers within the treatment space are wearing PPE for contact, droplet and airborne precautions."

CEC Guidelines determine appropriate PPE for contact, droplet and airborne precautions to include

- Isolation gowns/aprons
- Eye protection
- N95 Respirator
- Fluid resistant surgical masks
- Gloves

Obviously, we do not have this level of PPE on patrols, and as such cannot use the BVM, OP Airways or Suction.

## The advice from SLSNSW:

BVM, OP Airways and Suction to be restored to the Patrol kits but not to be used on patients with high probability of COVID-19.

With regards to what you have been told on breaths for CPR and application of Oxygen, this was detailed at the pre-season meeting. No breaths, no AGPs. A therapy mask must be fitted to the patient with the application of 8 L/m. CPR limited to Chest Compressions only (and defib).