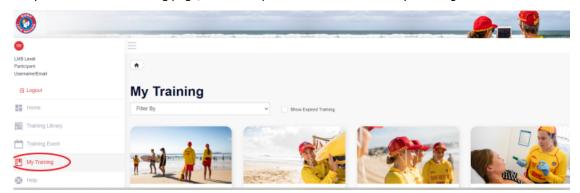

Once you have logged into your SLS Member Area account follow the below steps to access your Skills Maintenance courses.

1. Select *eLearning* from the options along the top of the screen.

2. Once you are on the eLearning page, from the options on the left select My Training.

3. Once you have selected the *My Training* option, all the courses in which you are enrolled will appear. Look for the *Skills Maintenance 2020/21 Bronze Medallion Theory* or the Skills Maintenance *2020/21 Surf Rescue Certificate Theory* course and press on the *Start* button. This will take you to all the modules that you need to complete for your skills maintenance, you must complete each module and the theory questions for the eLearning component to show as complete.