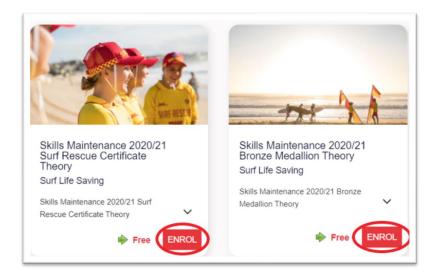

4. From the options on the left select the *Training Library* option. This will take you to all the courses available for enrolment.

5. Look for SLS – Skills Maintenance and select View Courses

6. Select the course in which you want to enrol, either the *Skills Maintenance 2020/21 Bronze Medallion Theory* or the *Skills Maintenance 2020/21 Surf Rescue Certificate Theory* course and press on the *Enrol* button. This will take you to all the modules that you need to complete for your skills maintenance, you must complete each module and the theory questions for the eLearning component to show as complete.