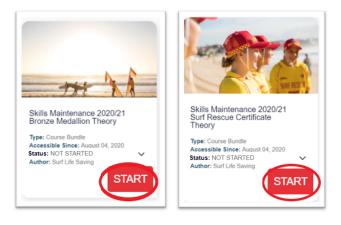

3. Once you have selected the *My Training* option, all the courses in which you are enrolled will appear. Look for the *Skills Maintenance 2020/21 Bronze Medallion Theory* or the Skills Maintenance *2020/21 Surf Rescue Certificate Theory* course and press on the *Start* button. This will take you to all the modules that you need to complete for your skills maintenance, you must complete each module and the theory questions for the eLearning component to show as complete.