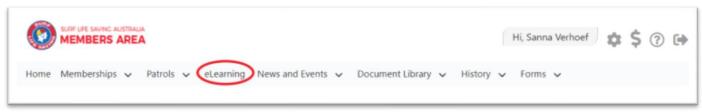

Once you have logged into your SLS Member Area account follow the below steps to access your Skills Maintenance courses.

1. Select *eLearning* from the options along the top of the screen.

2. Once you are on the eLearning page, from the options on the left select My Training.