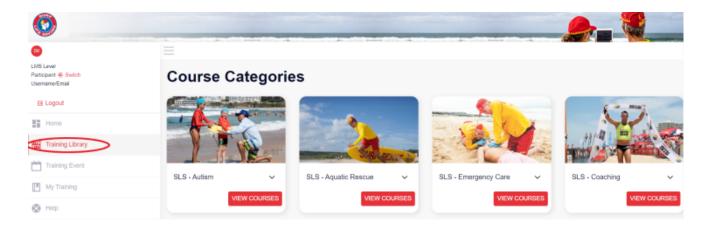

4. From the options on the left select the *Training Library* option. This will take you to all the courses available for enrolment.

5. Look for SLS – Skills Maintenance and select View Courses

6. Select the course in which you want to enrol, either the *Skills Maintenance 2020/21 Bronze Medallion Theory* or the *Skills Maintenance 2020/21 Surf Rescue Certificate Theory* course and press on the *Enrol* button. This will take you to all the modules that you need to complete for your skills maintenance, you must complete each module and the theory questions for the eLearning component to show as complete.