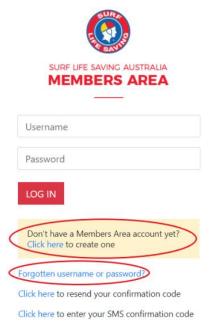

## How to access the online Skills Maintenance courses

In order to access the Skills Maintenance online Learning courses and assessment you will need to have a <u>SLS Members Area</u> account. To log into your account, go to <u>members.sls.com.au</u> and enter your login details. If you do not have a Members Area account, you can easily create one using the create account option. If you don't remember your username or password, you can also easily re-set you password by clicking on the forgot password option.