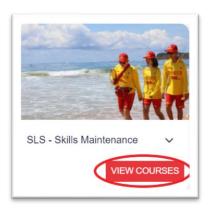

4. From the options on the left select the *Training Library* option. This will take you to all the courses available for enrolment.

5. Look for SLS – Skills Maintenance and select View Courses

6. Select the course in which you want to enrol, either the *Skills Maintenance 2020/21 Bronze Medallion Theory* or the *Skills Maintenance 2020/21 Surf Rescue Certificate Theory* course and press on the *Enrol* button. This will take you to all the modules that you need to complete for your skills maintenance, you must complete each module and the theory questions for the eLearning component to show as complete.