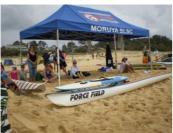

## Option 1 – Pop up style (2 sizes available) 3x3 or 6x3

3x3 size Pop Up

6x3 size Pop Up