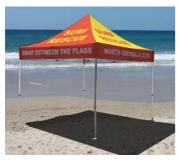

## Option 1 – Pop up style (2 sizes available) 3x3 or 6x3

3x3 size Pop Up

6x3 size Pop Up