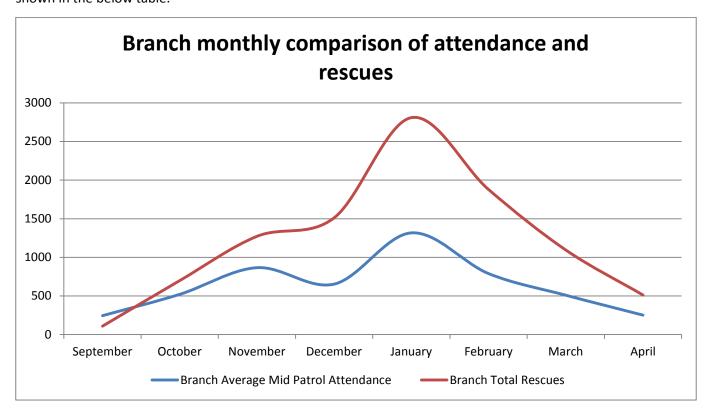

## **Summary:**

Total number of rescues completed for each month (2009/10 to 31 December 2015)

|                | September | October | November | December | January | February | March | April | Grand Total |
|----------------|-----------|---------|----------|----------|---------|----------|-------|-------|-------------|
| Bondi          | 51        | 84      | 153      | 343      | 524     | 315      | 171   | 78    | 1719        |
| Bronte         | 11        | 75      | 98       | 208      | 387     | 314      | 119   | 50    | 1262        |
| Burning Palms  |           |         | 1        | 8        | 2       |          | 1     | 1     | 13          |
| Clovelly       |           | 8       | 15       | 15       | 34      | 15       | 14    | 5     | 106         |
| Coogee         |           | 10      | 167      | 90       | 102     | 42       | 151   | 38    | 600         |
| Cronulla       | 2         | 14      | 6        | 68       | 53      | 125      | 50    | 59    | 377         |
| Elouera        | 4         | 54      | 46       | 73       | 124     | 109      | 90    | 29    | 529         |
| Era            |           | 1       | 2        | 1        | 14      | 3        |       | 1     | 22          |
| Garie          | 3         | 21      | 19       | 36       | 91      | 42       | 11    | 11    | 234         |
| Maroubra       | 3         | 62      | 167      | 176      | 327     | 278      | 69    | 76    | 1158        |
| North Bondi    | 11        | 193     | 213      | 101      | 144     | 103      | 96    | 30    | 891         |
| North Cronulla | 8         | 45      | 95       | 84       | 273     | 149      | 56    | 39    | 749         |
| South Maroubra | 6         | 45      | 147      | 169      | 312     | 208      | 107   | 32    | 1026        |
| Tamarama       | 1         | 32      | 80       | 89       | 134     | 108      | 83    | 33    | 560         |
| Wanda          | 9         | 55      | 63       | 51       | 288     | 67       | 77    | 30    | 640         |
| Grand Total    | 109       | 699     | 1272     | 1512     | 2809    | 1878     | 1095  | 512   | 9886        |

A large number of rescues have not been allocated a time when entered into SurfGuard and present a gap within the current data (primarily December to March).

Monthly rescue data is proportionate to average monthly attendance data with an obvious spike in January, as shown in the below table.