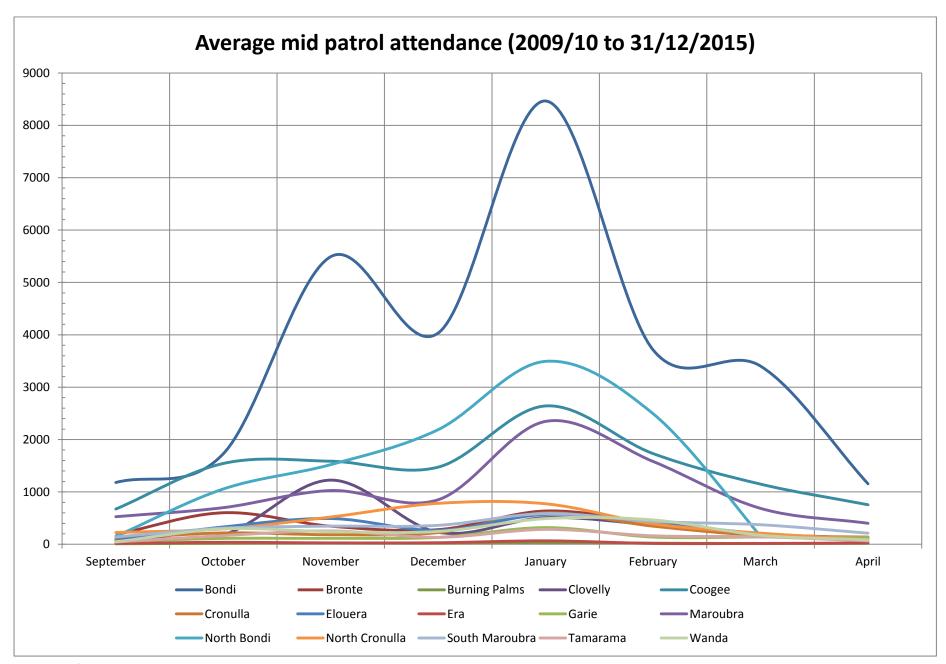

## KEY DATA – ATTENDANCE

Summary:

Average number of people on the Beach at sign on, mid patrol point and sign off for Season for Saturday & Sunday (average of 2009/10 to 31 Dec 2015)

|                       | 2009- | -2010 | 2010- | 2011 | 2011 | -2012 | 2012- | 2013 | 2013- | 2014 | 2014 | -2015 | 2015- | 2016 | Overell Tete |
|-----------------------|-------|-------|-------|------|------|-------|-------|------|-------|------|------|-------|-------|------|--------------|
|                       | SAT   | SUN   | SAT   | SUN  | SAT  | SUN   | SAT   | SUN  | SAT   | SUN  | SAT  | SUN   | SAT   | SUN  | Overall Tota |
| orth Bondi            |       |       |       |      |      |       |       |      |       |      |      |       |       |      |              |
| Average of Sign On    |       |       |       | 390  |      | 120   | 170   | 288  |       |      | 1051 | 2624  | 170   | 1640 | 1211         |
| Average of Mid Patrol |       |       |       | 0    |      | 170   | 186   | 100  |       |      | 1219 | 3505  | 203   | 1629 | 1434         |
| Average of Sign Off   |       |       |       | 95   |      | 110   | 148   | 333  |       |      | 566  | 2144  | 158   | 1711 | 980          |
| ondi                  |       |       |       |      |      |       |       |      |       |      |      |       |       |      |              |
| Average of Sign On    | 3937  | 6272  | 4357  | 2977 | 3301 | 4398  | 2831  | 3193 | 1635  | 1730 | 2137 | 4135  | 3192  | 1293 | 3510         |
| Average of Mid Patrol | 4458  | 6602  | 5299  | 4677 | 3782 | 5433  | 3384  | 1742 | 1890  | 2048 | 1660 | 2505  | 3404  | 110  | 3824         |
| Average of Sign Off   | 2991  | 2992  | 4301  | 2351 | 2518 | 4304  | 2380  | 2967 | 2208  | 2066 | 2493 | 3608  | 5349  | 2258 | 3041         |
| amarama               |       |       |       |      |      |       |       |      |       |      |      |       |       |      |              |
| Average of Sign On    | 178   | 107   | 90    | 139  | 92   | 163   | 98    | 79   | 208   | 204  | 93   | 183   | 95    | 249  | 137          |
| Average of Mid Patrol | 263   | 121   | 110   | 149  | 119  | 226   | 102   | 107  | 203   | 261  | 143  | 296   | 144   | 295  | 174          |
| Average of Sign Off   | 187   | 91    | 95    | 134  | 93   | 150   | 70    | 89   | 194   | 220  | 97   | 203   | 124   | 191  | 133          |
| ronte                 |       |       |       |      |      |       |       |      |       |      |      |       |       |      |              |
| Average of Sign On    | 53    | 93    | 106   | 230  | 121  | 138   | 298   | 189  | 200   | 384  | 319  | 1141  | 157   | 1250 | 334          |
| Average of Mid Patrol | 121   | 374   | 168   | 317  | 168  | 179   | 305   | 257  | 223   | 273  | 335  | 922   | 274   | 1163 | 350          |
| Average of Sign Off   | 54    | 146   | 331   | 221  | 79   | 74    | 217   | 78   | 139   | 293  | 430  | 828   | 182   | 1082 | 290          |
| lovelly               |       |       |       |      |      |       |       |      |       |      |      |       |       |      |              |
| Average of Sign On    | 218   | 273   | 156   | 270  | 168  | 224   | 165   | 318  | 215   | 326  | 180  | 361   | 204   | 270  | 240          |
| Average of Mid Patrol | 238   | 353   | 208   | 279  | 194  | 241   | 201   | 325  | 283   | 356  | 1933 | 389   | 169   | 276  | 411          |
| Average of Sign Off   | 166   | 201   | 136   | 164  | 138  | 188   | 176   | 209  | 219   | 203  | 179  | 292   | 185   | 135  | 188          |
| oogee                 |       |       |       |      |      |       |       |      |       |      |      |       |       |      |              |
| Average of Sign On    | 1292  | 1164  | 999   | 893  | 817  | 1222  | 757   | 1298 | 1340  | 1039 | 981  | 1649  | 944   | 1339 | 1123         |
| Average of Mid Patrol | 1516  | 1217  | 863   | 1329 | 1306 | 1773  | 1059  | 1665 | 1778  | 1653 | 1342 | 1973  | 1092  | 1817 | 1459         |
| Average of Sign Off   | 1200  | 547   | 903   | 701  | 1113 | 1244  | 834   | 1077 | 872   | 1111 | 1025 | 1749  | 636   | 1127 | 1023         |
| laroubra              |       |       |       |      |      |       |       |      |       |      |      |       |       |      |              |
| Average of Sign On    | 977   | 742   | 1260  | 1075 | 742  | 1832  | 440   | 944  | 760   | 1205 | 493  | 1001  | 570   | 696  | 928          |
| Average of Mid Patrol | 1230  | 936   | 1331  | 977  | 780  | 2158  | 400   | 1003 | 911   | 1397 | 603  | 1280  | 568   | 572  | 1040         |
| Average of Sign Off   | 855   | 594   | 921   | 814  | 572  | 955   | 332   | 609  | 658   | 869  | 531  | 725   | 413   | 364  | 677          |
| outh Maroubra         |       |       |       |      |      |       |       |      |       |      |      |       |       |      |              |
| Average of Sign On    | 324   | 271   | 301   | 258  | 265  | 369   | 238   | 375  | 233   | 390  | 295  | 403   | 184   | 562  | 315          |
| Average of Mid Patrol | 345   | 397   | 339   | 322  | 297  | 352   | 308   | 432  | 281   | 430  | 341  | 521   | 197   | 525  | 363          |
| Average of Sign Off   | 196   | 207   | 241   | 207  | 203  | 161   | 164   | 275  | 214   | 232  | 264  | 342   | 123   | 302  | 224          |

Summary:

5 year average number of people on the Beach at sign on, mid patrol point and sign off for each month (average of 2009/10 to 31 December 2015)

|                       | September | October | November | December | January | February | March        | April | Overall Total |
|-----------------------|-----------|---------|----------|----------|---------|----------|--------------|-------|---------------|
| Bondi                 |           |         |          |          |         |          |              |       |               |
| Average of Sign On    | 1245      | 1650    | 5145     | 2814     | 8230    | 3947     | <b>2</b> 983 | 1762  | 3698          |
| Average of Mid Patrol | 1180      | 1729    | 5493     | 4034     | 8465    | 3712     | 3403         | 1155  | 3928          |
| Average of Sign Off   | 1240      | 2234    | 3351     | 2236     | 7045    | 3047     | 2393         | 1242  | 3062          |
| Bronte                |           |         |          |          |         |          |              |       |               |
| Average of Sign On    | 105       | 526     | 387      | 263      | 677     | 331      | 250          | 101   | 358           |
| Average of Mid Patrol | 185       | 602     | 345      | 280      | 636     | 410      | 193          | 105   | 364           |
| Average of Sign Off   | 92        | 524     | 224      | 168      | 513     | 439      | 238          | 55    | 296           |
| Burning Palms         |           |         |          |          |         |          |              |       |               |
| Average of Sign On    | 5         | 10      | 11       | 8        | 13      | 7        | 5            | 8     | 9             |
| Average of Mid Patrol | 10        | 18      | 22       | 20       | 31      | 21       | 15           | 17    | 21            |
| Average of Sign Off   | 3         | 6       | 6        | 7        | 8       | 10       | 5            | 5     | 7             |
| Clovelly              |           |         |          |          |         |          |              |       |               |
| Average of Sign On    | 77        | 196     | 292      | 245      | 417     | 314      | 183          | 87    | 242           |
| Average of Mid Patrol | 148       | 185     | 1225     | 229      | 509     | 369      | 199          | 117   | 395           |
| Average of Sign Off   | 93        | 147     | 193      | 143      | 396     | 237      | 148          | 78    | 188           |
| Coogee                |           |         |          |          |         |          |              |       |               |
| Average of Sign On    | 466       | 1176    | 1379     | 1141     | 1900    | 1288     | 863          | 518   | 1156          |
| Average of Mid Patrol | 673       | 1543    | 1586     | 1474     | 2642    | 1732     | 1149         | 755   | 1524          |
| Average of Sign Off   | 615       | 1082    | 993      | 1110     | 1755    | 1337     | 753          | 559   | 1068          |
| Cronulla              |           |         |          |          |         |          |              |       |               |
| Average of Sign On    | 60        | 167     | 228      | 216      | 479     | 271      | 174          | 136   | 225           |
| Average of Mid Patrol | 105       | 217     | 183      | 223      | 598     | 346      | 169          | 138   | 251           |
| Average of Sign Off   | 41        | 99      | 85       | 151      | 418     | 153      | 109          | 95    | 147           |
| Elouera               |           |         |          |          |         |          |              |       |               |
| Average of Sign On    | 58        | 234     | 352      | 220      | 416     | 340      | 164          | 57    | 246           |
| Average of Mid Patrol | 72        | 331     | 491      | 267      | 570     | 421      | 199          | 71    | 326           |
| Average of Sign Off   | 23        | 105     | 227      | 128      | 515     | 216      | 100          | 38    | 184           |
| Era                   |           |         |          |          |         |          |              |       |               |
| Average of Sign On    | 11        | 23      | 13       | 27       | 52      | 11       | 16           | 18    | 28            |
| Average of Mid Patrol | 18        | 38      | 27       | 30       | 66      | 17       | 16           | 26    | 37            |
| Average of Sign Off   | 3         | 9       | 10       | 9        | 41      | 8        | 6            | 4     | 16            |

## **Conclusion:**

Improved data collection is required over coming years to ensure accurate information is available. There are notable gaps within the current data as shown in the table above.

Overall, there is no significant difference in beach attendance for Saturdays and Sundays over the past 6 patrol seasons (all months).

Although there is a difference in Saturday and Sunday beach attendance rates at Garie, the rates are still high. In April, the attendance rate is similar for Saturdays and Sunday. In September, the Saturday attendance rate is considerably lower, however further discussions are required to identify if this rate is low enough to remove patrols completely, especially with no service at Era and Burning Palms during this time.

Average sign on beach attendance data for Garie indicates that 10am starts are warranted during September, October, November, March and April.

Average sign on beach attendance clubs that start at 10am is comparable or higher than other parts of the season and is at a high rate. Further discussions required surrounding the capability/feasibility of these clubs commencing patrols at 9am during the spring school holiday period.

As these are average numbers, some clubs may experience high attendances rates on individual days and are encouraged to extend hours (where possible) to meet the community needs.