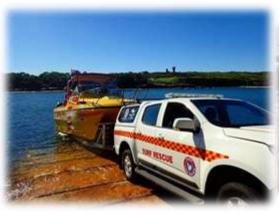

## SURF RESCUE 30 NOW RECRUTING NEW TRAINEES



## What are the Prerequisites?

At least 16 years old

Hold a current BRONZE, ARTC, FIRST AID and SPINAL MANAGEMENT award

PREVIOUS BOATING AND MARINE EXPERIENCE PREFFERED

## How to Join?

Fill out the attached EOI form and email back to groupcaptain@surfrescue30.com.au.

Please ensure that you have been endorsed by your club prior to completing EOI form.



## **SURF RESCUE 30 E.O.I Form**

| Na  | ame:                                             |                                                    |
|-----|--------------------------------------------------|----------------------------------------------------|
| Cl  | ub:                                              | <del></del>                                        |
|     | O.B: