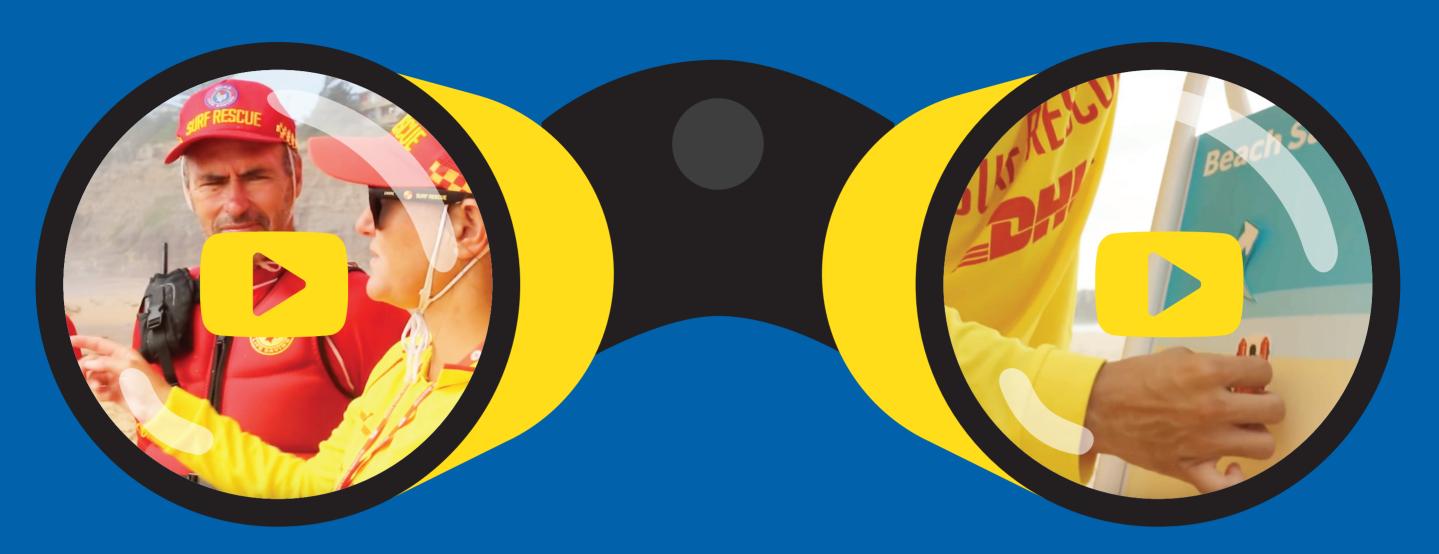

### Responding to a Critical Incident

A patrol team responds to a missing person scenario