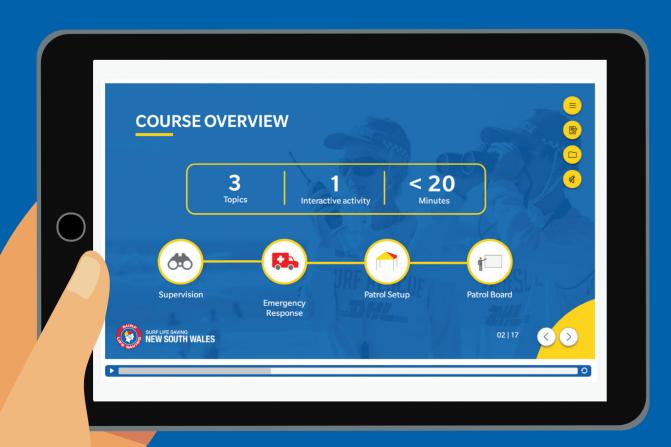

## **Patrol Fundamentals For Patrol Captains**

Key fundamental elements to ensure an operational patrol

#### **Online Session**

Supplementary Learning for Patrol Captains can now be accessed through the SLSA Members Area

Scan the QR code with your smart phone to view all videos \_\_\_\_