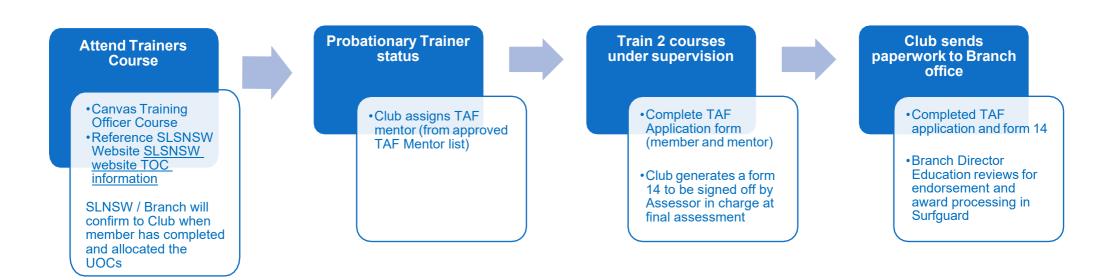

## **Trainer Handout & Process**

SLS Sydney requires members to have held the award they wish to train for a minimum of 12 months prior to attending a Trainers course and we prefer members to follow pathway – Trainer to Assessor to Facilitator