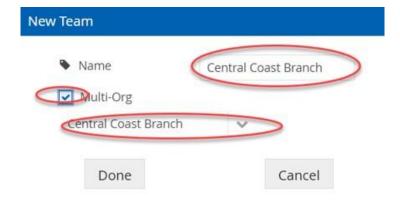

### For Team Events:

- 1. Branches will need to create a new team
- 2. Team name should be your branch (e.g. Central Coast)
- 3. Click check box 'Multi-Org' to allow composite team selection
- 4. Select your branch from the Organistion drop down menu and select Done

- 5. Highlight new team and select 'Edit Team'
- 6. Select the competitors club from the drop down menu
- 7. Select the relevant athlete from the list and click '+'
- 8. Repeat for all team members and select Done